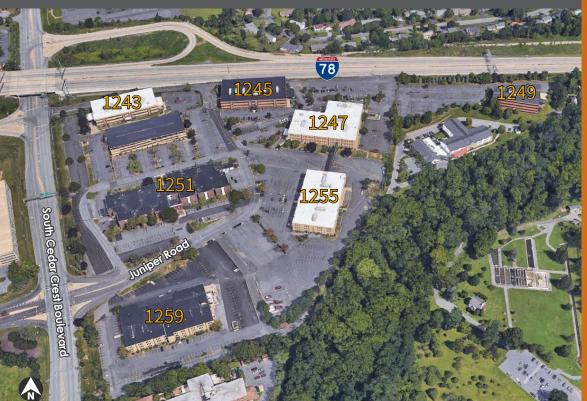

# **AVAILABILITY**

Building:1243Total size:94,090 SFAvailable:0 SF

Building: 1247
Total size: 120,764 SF
Available: 24,845 SF

Building: 1249

Total size: 63,109 SF

Available: 54,927 SF

Building: 1251

Total size: 130,397 SF

Available: 24,363 SF

Building:1255Total size:94,239 SFAvailable:20,897 SF

Building: 1259

Total size: 96,199 SF

Available: 30,657 SF

Visit the property website at www.lvccpp.com

4 Miles from Allentown CBD

Restaurants within one mile