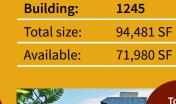

# **AVAILABILITY**

Building:1243Total size:94,090 SFAvailable:0 SF

Building: 1247
Total size: 120,764 SF
Available: 24,845 SF

Building: 1249

Total size: 63,109 SF

Available: 54,927 SF

Building: 1251

Total size: 130,397 SF