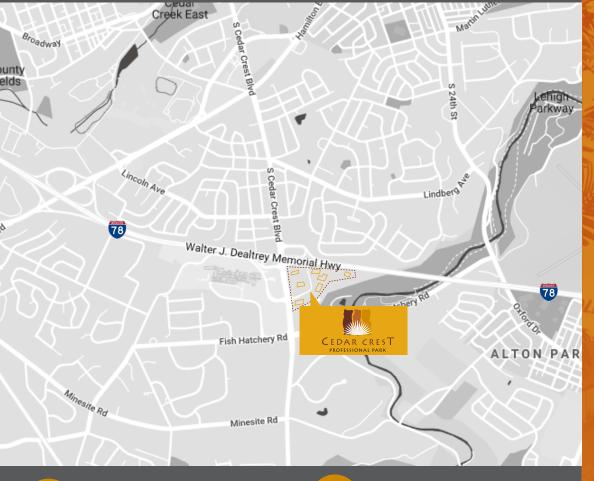

THE NEIGHBORHOOD

Penn Pizza Restaurant

Bamboo Asian Cusine

Carraba's Italian Grille

Shops at 3900 Hamilton

LV Hospital - Cedar Crest

3 Men & a Bagel

TGI Fridays

South Mall

Key Bank

**∂** Grille 3501

Nearby amenities include

Miles from Lehigh Valley
International Airport

Bus stops in park

Miles from the Northeast Extension of the PA Turnpike (I-476)

Miles to the nearest green space (adjacent to Little Lehigh Park)

Cedar Crest
Professional Park has
what tenants want: